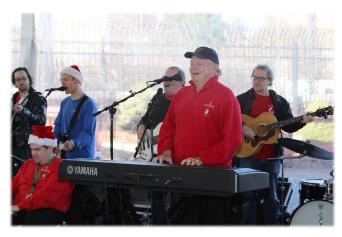

#### The Holiday Express Benefit Concerts -

#### Hackensack Meridian Health Theatre at the Count Basie Center for the Arts in Red Bank, NJ

Your sponsorship gives you the option of two exciting nights to bring your guests. The Holiday Express Band blends its unique mixture of traditional, gospel, and rock 'n soul holiday music in a spectacular performance that will touch you with the spirit of the season.