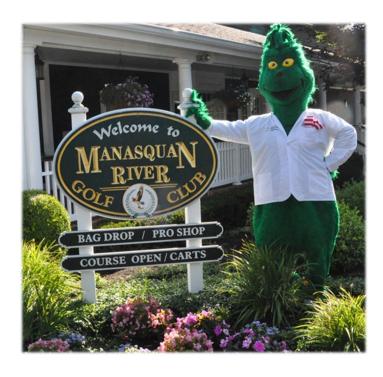

### The Holiday Express Golf Classic—at the premier private Manasquan River Golf Club in Brielle, NJ

This popular event includes nearly 200 golfers on a beautiful riverside golf course. The attention to detail and fun make this an ideal venue to entertain clients and friends.